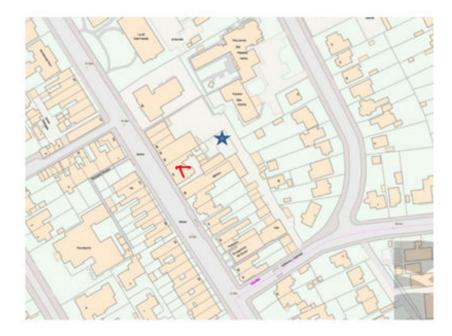

I have just reread the Environment Health submission regarding the Royal Oak and would like to point out that whilst their map marks the premises location, it does not show the sound stage location. I have copied the EH map and added the stage location as a star to show exactly how close it is the residents.

It would appear from this map that the elderly residents in The Lawns residential home are closer to the sound stage than occupants inside the Royal Oak itself!